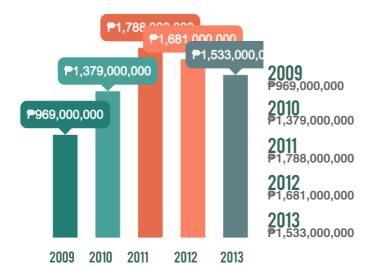

followed by the annual environmental protection and enhancement program P36 million.



# FINANCIAL DISCLOSURES PAYMENTS TO GOVERNMENT, BY R

TVI Resources Development's biggest payment to government is the excise tax on minerals costing P41.3 million followed by VAT on imports amounting to P19.8 million.



Social Development & Ma..(52.13%) Annual EPEP(43.96%)
Information, Education ..(3.38%)

Mining Technology and G..(0.53%)

PAYMENTS TO GOVERNMENT, BY AGENCY
TVIRD's biggest collecting agency is the
Bureau of Internal Revenue followed by the
Bureau of Customs Bureau of Customs.





Estimates using excise tax collections and the formula from the Local Government Code. Actual receipt may vary due to delay in downloading of funds by national government.



### **OPERATIONS DISCLOSURES**



**ALANDENVIRONMENTAL DISCLOSURES** 

Apex Mines biggest social and environmental disclosure is its annual environmental protection and enhancement program at P60.6 million followed by social development and management program amounting to P13.3 million.

There were no reconciled environmental funds.



Annual EPEP(66.10%) Social Development & Ma..(14.59%) Safety and Health Programs(12.77%)

Information, Education ..(3.90%)

Mining Technology and G..(2.64%)

### FINANCIAL DISCLOSURES

Apex Mines' only reconciled payment is its corporate income tax at P2.6 million. Other payments were unreconciled due to lack of supporting documents.



Corporate Income Tax(100%)

PAYMENTS TO GOVERNMENT, BY AGENCY
Apex Mines' only reconciled payment is its
payment to the Bureau of Internal Revenue.
Payment