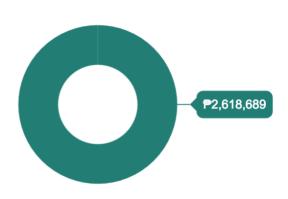

### FINANCIAL DISCLOSURES

Apex Mines' only reconciled payment is its corporate income tax at P2.6 million. Other payments were unreconciled due to lack of supporting documents.

Corporate Income Tax(100%)