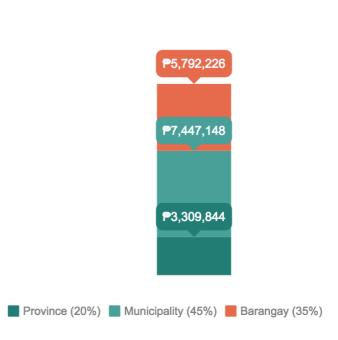

Estimates using excise tax collections and the formula from the Local Government Code. Actual receipt may vary due to delay in downloading of funds by national government.