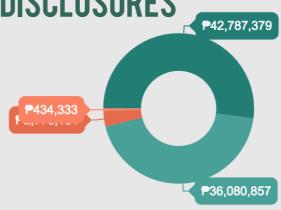

### TVI RESOURCES

SOCIALAND ENVIRONMENTAL DISCLOSURES
TVI Resources Development's biggest spending under mandatory expenditures is the state-mandated social development and

management program amounting to P42.8 million followed by the annual environmental protection and enhancement program P36 million.