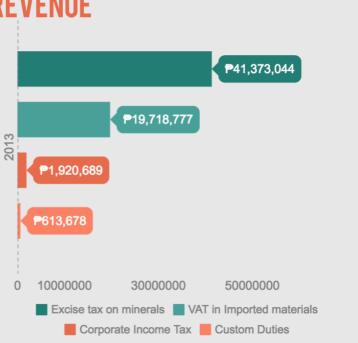

# FINANCIAL DISCLOSURES PAYMENTS TO GOVERNMENT, BY R

TVI Resources Development's biggest payment to government is the excise tax on minerals costing P41.3 million followed by VAT on imports amounting to P19.8 million.